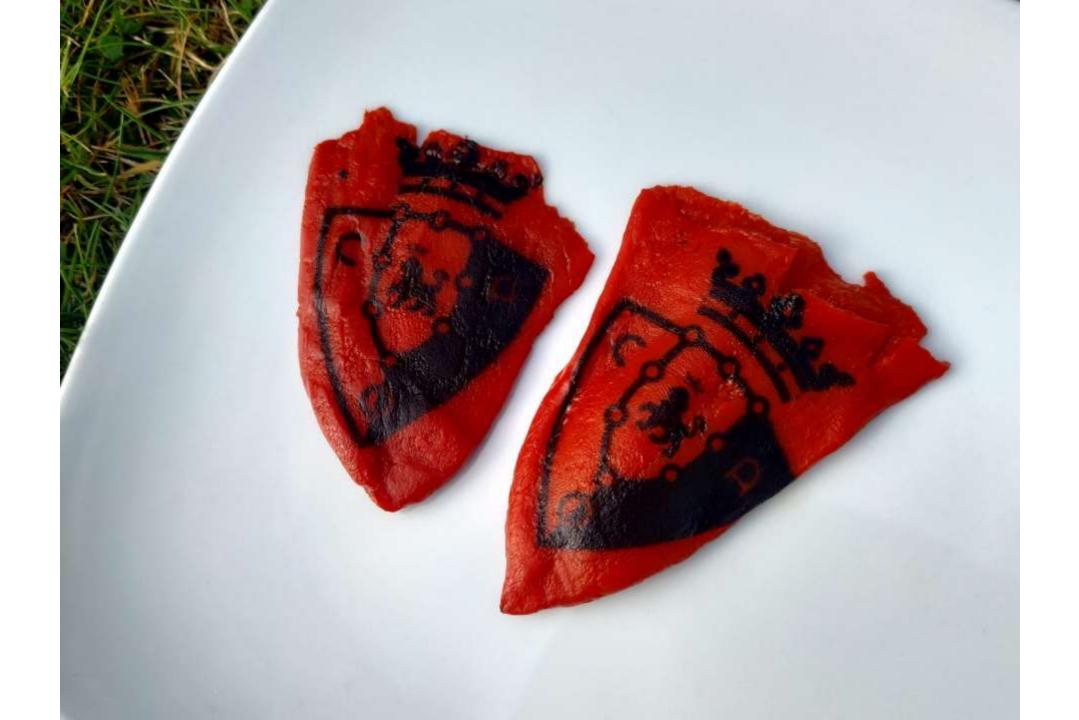

### Real product SOFTMIMIC:

Geriatric/Hospital food print

### textured purees for the elder & Hospitals