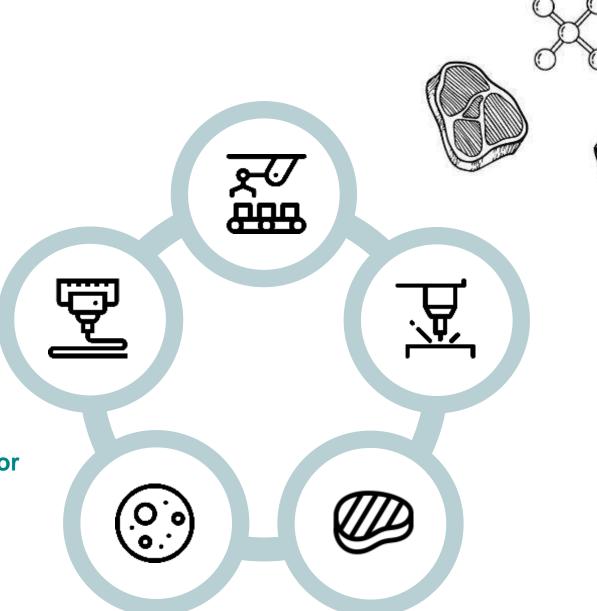

#### Food to Data

### **COCIJS** Data to FOOD

Value proposal

## MIMETHICA

The first Food-Tech platform which joints multiple Technologies and proprietary ingredients (bio-ink/bio-gels) for the formulation of new food.

E Contraction

Softmimic

Bioprint

Scaffolding